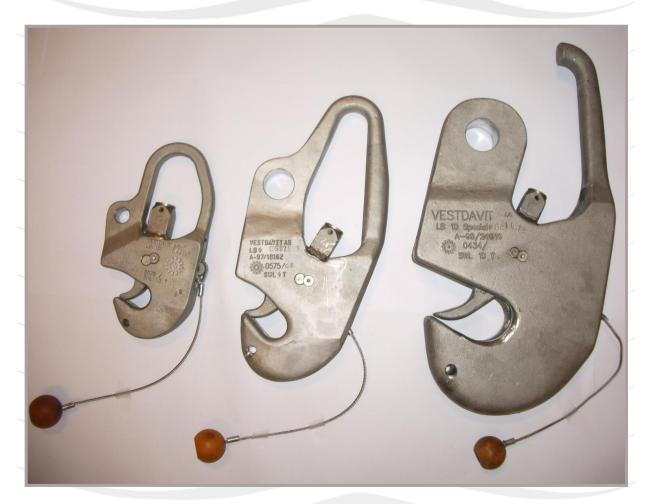

## Safety Hook VESTDAVIT Offload Release Hook

VESTDAVIT LB-Hook is an offload hook designed for use with a fixed eye attached to the boat (wire fall attached hook).

The hook is equipped with handle for easy control. The release is by an outside trigger rope. After release, the hook will remain in a position ready to connect again.

An extern toggle line to the hook can be attached to guide the hook to the lifting point.

**VESTDAVIT LB-HOOKS** are Certified SAFETY HOOKS with SWL from 1.5 - 10 T.

**Patented** 

## Safety Hook VESTDAVIT Offload Release Hook

- Material: Stainless Steel
- CE certified by The Marine Equipment Directive.
- Complies with SOLAS, NMD and USCG regulations
- Patented

| G | A |
|---|---|
|   | ∢ |
|   |   |
| F | ₩ |