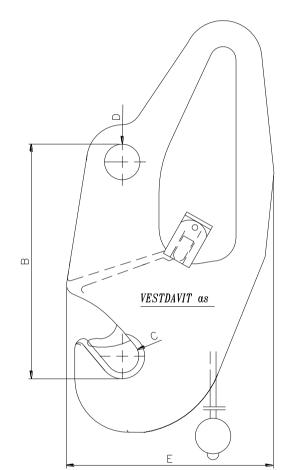

## Safety Hook VESTDAVIT Offload Release Hook

- Material: Stainless Steel
- CE certified by The Marine Equipment Directive.
- Complies with SOLAS, NMD and USCG regulations
- Patented

| G | A |
|---|---|
|   | ∢ |
|   |   |
| F | ₩ |

| Туре   | SWL    | WEIGHT  | Α   | В   | С      | D    | E   | F  | G  |
|--------|--------|---------|-----|-----|--------|------|-----|----|----|
| LB 1,5 | 1,5 T  | 2,3 Kg  | 240 | 115 | ø 28   | ø 17 | 130 | 32 | 16 |
| LB 2,5 | 2,5 T  | 4,7 Kg  | 320 | 173 | ø 28   | ø 28 | 160 | 34 | 20 |
| LB 4   | 4,0 T  | 7,2 Kg  | 350 | 194 | ø 28   | ø 30 | 175 | 40 | 24 |
| LB 6,5 | 6,5 T  | 8,7 Kg  | 355 | 194 | ø 28   | ø 30 | 180 | 52 | 28 |
| LB10S2 | 10,0 T | 19,4 Kg | 450 | 262 | ø 49,5 | ø 40 | 236 | 56 | 38 |
| LB20   | 20,0 T | 45 Kg   | 472 | 335 | ø 60   | ø 71 | 275 | 78 | 60 |

T = Metric tonnes, measurements in mm