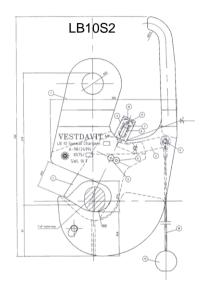

| Туре   | SWL    | WEIGHT  | Α   | В   | С      | D    | E   | F  | G  |
|--------|--------|---------|-----|-----|--------|------|-----|----|----|
| LB 1,5 | 1,5 T  | 2,3 Kg  | 240 | 115 | ø 28   | ø 17 | 130 | 32 | 16 |
| LB 2,5 | 2,5 T  | 4,7 Kg  | 320 | 173 | ø 28   | ø 28 | 160 | 34 | 20 |
| LB 4   | 4,0 T  | 7,2 Kg  | 350 | 194 | ø 28   | ø 30 | 175 | 40 | 24 |
| LB 6,5 | 6,5 T  | 8,7 Kg  | 355 | 194 | ø 28   | ø 30 | 180 | 52 | 28 |
| LB10S2 | 10,0 T | 19,4 Kg | 450 | 262 | ø 49,5 | ø 40 | 236 | 56 | 38 |
| LB20   | 20,0 T | 45 Kg   | 472 | 335 | ø 60   | ø 71 | 275 | 78 | 60 |

T = Metric tonnes, measurements in mm