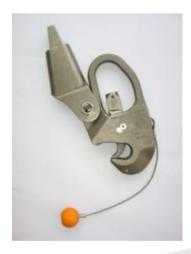

## Safety Hook VESTDAVIT Offload Release Hook

VESTDAVIT LB-Hook is an offload hook designed for use with a fixed eye attached to the boat (wire fall attached hook).

The hook is equipped with handle for easy control. The release is by an outside trigger rope. After release, the hook will remain in a position ready to connect again.

An extern toggle line to the hook can be attached to guide the hook to the lifting point.

**VESTDAVIT LB-HOOKS** are Certified SAFETY HOOKS with SWL from 1.5 - 10 T.

**Patented** 