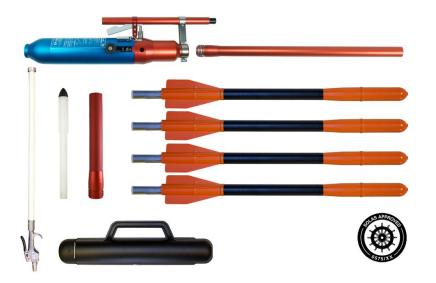

## PLT<sup>®</sup> R 230

The PLT R 230 is the only Solas approved non dangerous Line Throwing Apparatus

| Article 1005 | PLT® Launching Unit                                                                                                            | 1 |
|--------------|--------------------------------------------------------------------------------------------------------------------------------|---|
|              | 1 Air Cylinder, 300bars/4350psi or 200bars/2900psi                                                                             |   |
|              | 1 Launching Unit                                                                                                               |   |
|              | 1 Cover for air cylinder                                                                                                       |   |
| Article 1303 | Launching Tube Rescue 230                                                                                                      | 1 |
| Article 2101 | Projectile Rescue 230                                                                                                          | 4 |
|              | Typical shooting range with a dry and clean line of 3,2mm (Art No 2103): 230m. Breaking strength: 2000N                        |   |
|              |                                                                                                                                |   |
| Article 2200 | Loading Device                                                                                                                 | 1 |
| Article 3303 | Launching Tube 125/150                                                                                                         | 1 |
| Article 7004 | Projectile PLT® 150                                                                                                            | 1 |
| Article 6201 | Linebox 5mm floating line                                                                                                      | 1 |
|              | Linebox containing line art no 6109, polypropylene (120m). Breaking strength 440kg. Floats and has a very bright yellow color. |   |
|              | User Manual and USB stick included                                                                                             |   |