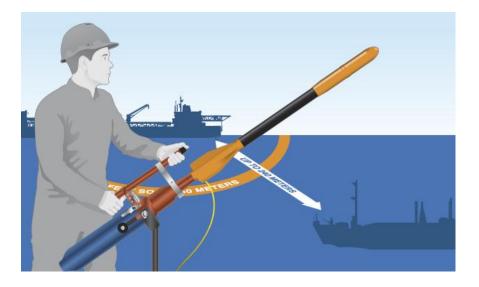

## **Operations**

The PLT Rescue 230 meets the IMO Solas regulation 74. You can launch 6 times without refilling the air cylinder. The minimum launching distance is 230 meters.

Due to its high precision, the PLT R 230 is also used on FPSO/FSO for long range line transfer during loading operations. This provides a safety zone up to 160 meters. All parts are re-useable