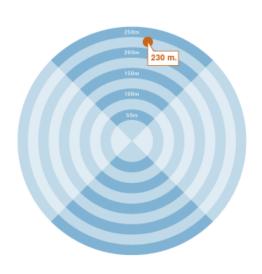

## **Operations**

The PLT Rescue 230 meets the IMO Solas regulation 74. You can launch 6 times without refilling the air cylinder. The minimum launching distance is 230 meters.

Due to its high precision, the PLT R 230 is also used on FPSO/FSO for long range line transfer during loading operations. This provides a safety zone up to 160 meters. All parts are re-useable