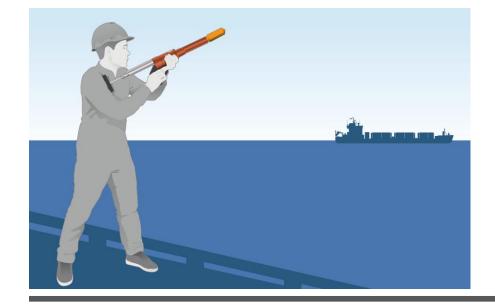

## **Operations**

The Mini is a light weight shoulder launched line thrower. It is very popular among users both at sea and on land, who requires a mobile linethrower. We currently have 7 different projectiles that can be used in various types of operations with a wide range of lines.