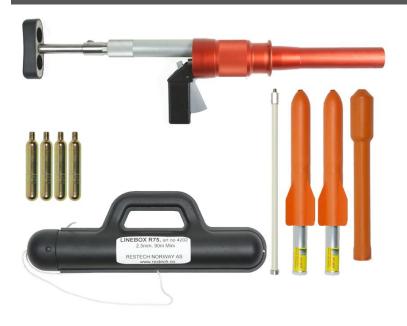

## PLT<sup>®</sup> Mini Complete

Ideal for smaller rescue vessels or where high maneuverability is needed at sea or land.

| Article 4020 | PLT Mini Launching Unit                                                        | 1 |
|--------------|--------------------------------------------------------------------------------|---|
| Article 4101 | Projectile PLT Mini 100                                                        | 2 |
| Article 4102 | Projectile PLT Mini Rubber                                                     | 1 |
| Article 4200 | Loading Device                                                                 | 1 |
| Article 4202 | Line box 2mm-nylon line                                                        | 1 |
|              | Line box containing safety line (90m of art no 4110). Breaking strength: 190kg |   |
| Article 4006 | Disposable 33gr C02 cartridges.                                                | 1 |
|              | Comes in a 4-pack. Note that these can be shipped by Air as dangerous goods.   |   |
|              | Other options of line on request<br>User Manual and USB Stick included         |   |