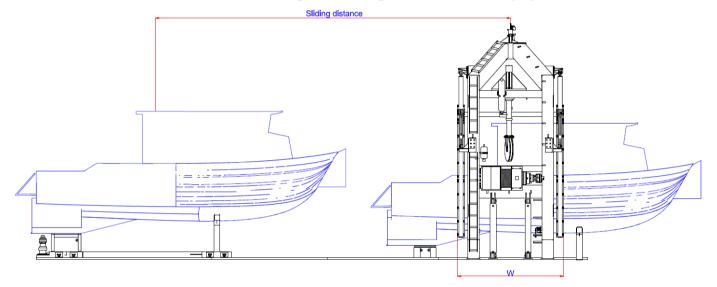

## **VESTDAVIT PLR-14000**

Single point davit with trolley system for large work boats. The davit is equipped with guiding frame and dynamic shock absorber as standard. Sliding distance and rails to be customized.

Approvals : NMD, DNV

Certificate : CE marking according to the Marine Equipment Directive

| Main dimensions and Technical Specifications |      |      |      |       |         |
|----------------------------------------------|------|------|------|-------|---------|
| Туре                                         | Н    | D    | W    | SWL   | Weight* |
|                                              | (mm) | (mm) | (mm) | (kg)  | (kg)    |
| PLR-14000                                    | 8100 | 5300 | 3650 | 14000 | 15000   |