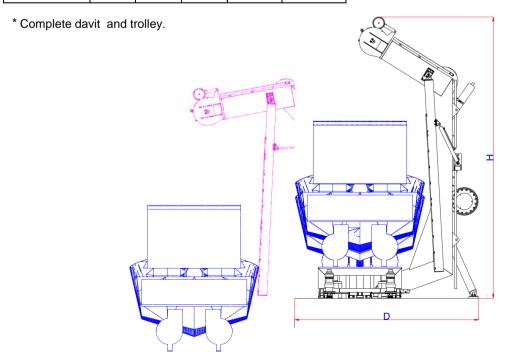

Approvals : NMD, DNV

Certificate : CE marking according to the Marine Equipment Directive

| Main dimensions and Technical Specifications |      |      |      |       |         |
|----------------------------------------------|------|------|------|-------|---------|
| Туре                                         | Н    | D    | W    | SWL   | Weight* |
|                                              | (mm) | (mm) | (mm) | (kg)  | (kg)    |
| PLR-14000                                    | 8100 | 5300 | 3650 | 14000 | 15000   |