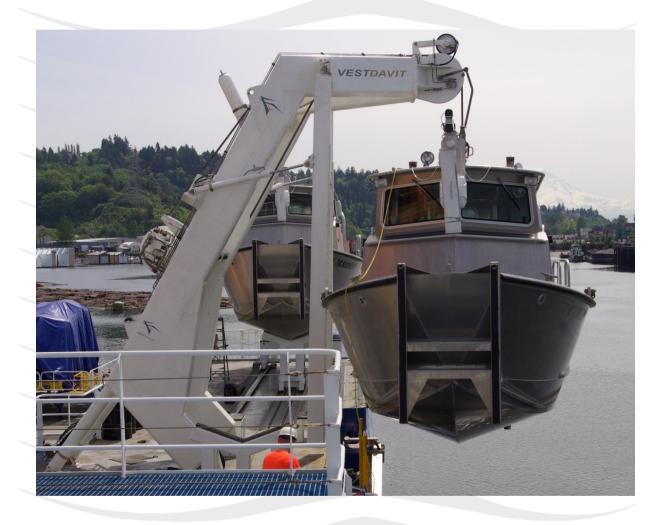

## **VESTDAVIT PLR-14000**

Single point davit with trolley system for large work boats. The davit is equipped with guiding frame and dynamic shock absorber as standard. Sliding distance and rails to be customized.

Typical users : Offshore and Navy vessels.

Capacity: 14000 kg

Power : Hydraulic and stored power according to SOLAS Optional equip. : Self tension winch system, hydraulic line puller,

hydraulic end stop, remote control unit.